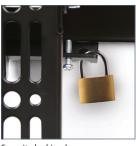

Unique 'Torsion Tilt' mechanism\*

Post installation screen alignment

Security locking bar

Comprehensive screen mounting kit