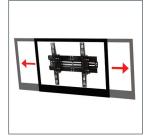

Unique 'Torsion Tilt' mechanism\*

Post installation screen alignment

Security locking bar

Comprehensive screen mounting kit