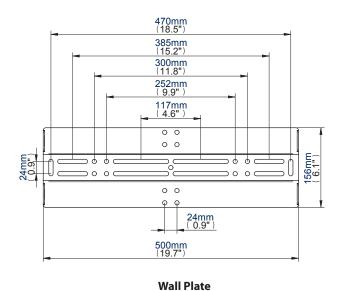

#### Universal Flat Screen Wall Mount With Tilt

**Designed for med/large screens** up to 50" (127cm) / 35kg (77lbs)

- Fits screens with mounting patterns up to H: 465mm (18.3") x V: 400mm (15.7") including VESA® fixings up to 400 x 400mm
- Simple tilt adjustment +/-18°
- Mounts screen only 80mm (3.1") from wall
- Unique 'Torsion Tilt' mechanism\*
- · Locking bars included for secure installation
- Features 'OWLS'TM On Wall Levelling System
- Suitable for concrete / brick or up to 16" stud walls
- Security locking screws, Allen key and locking bar provided for secure installation
- Simple 'hook-on' installation with all mounting hardware included
- · Available in Black