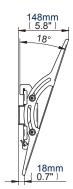

#### Universal Flat Screen Wall Mount With Tilt

**Designed for med/large screens** up to 50" (127cm) / 35kg (77lbs)

- Fits screens with mounting patterns up to H: 465mm (18.3") x V: 400mm (15.7") including VESA® fixings up to 400 x 400mm
- Simple tilt adjustment +/-18°
- Mounts screen only 80mm (3.1") from wall
- Unique 'Torsion Tilt' mechanism\*
- · Locking bars included for secure installation
- Features 'OWLS'TM On Wall Levelling System
- Suitable for concrete / brick or up to 16" stud walls
- Security locking screws, Allen key and locking bar provided for secure installation
- Simple 'hook-on' installation with all mounting hardware included
- · Available in Black

# **Universal Flat Screen Wall Mount** with Tilt

(a) For more information please visit www.b techavmounts.com/BT8431

BT8431

Registered Design Number: 001713280-0035

18mm 0.7") 148mm 5.8")

**Side Views** 

| Colour: | Order Ref: | EAN Code:      | Master Carton Qty: | Inner Carton Qty: | Master Carton Weight: | Master Carton Cube: |
|---------|------------|----------------|--------------------|-------------------|-----------------------|---------------------|
| Black   | BT8431/B   | 50191318084270 | 2                  | 0                 | 8.6kg (18.92lbs)      | 0.031cbm (1.12cuft) |