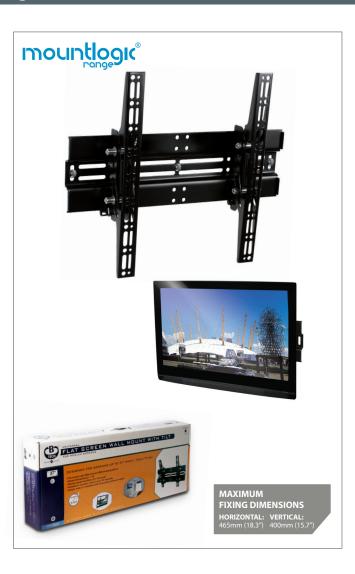

## **Universal Flat Screen Wall Mount** with Tilt

(f) For more information please visit www.btechavmounts.com/BT8431

BT8431

Registered Design Number: 001713280-0035

### **BT8431**

#### Universal Flat Screen Wall Mount With Tilt

**Designed for med/large screens** up to 50" (127cm) / 35kg (77lbs)

- Fits screens with mounting patterns up to H: 465mm (18.3") x V: 400mm (15.7") including VESA® fixings up to 400 x 400mm
- Simple tilt adjustment +/-18°
- Mounts screen only 80mm (3.1") from wall
- Unique 'Torsion Tilt' mechanism\*
- · Locking bars included for secure installation
- Features 'OWLS'TM On Wall Levelling System
- Suitable for concrete / brick or up to 16" stud walls
- Security locking screws, Allen key and locking bar provided for secure installation
- Simple 'hook-on' installation with all mounting hardware included
- · Available in Black