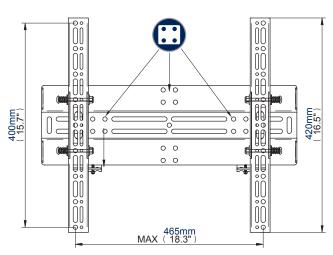

#### Universal Flat Screen Wall Mount With Tilt

**Designed for med/large screens** up to 50" (127cm) / 35kg (77lbs)

- Fits screens with mounting patterns up to H: 465mm (18.3") x V: 400mm (15.7") including VESA® fixings up to 400 x 400mm
- Simple tilt adjustment +/-18°
- Mounts screen only 80mm (3.1") from wall
- Unique 'Torsion Tilt' mechanism\*
- · Locking bars included for secure installation
- Features 'OWLS'TM On Wall Levelling System
- Suitable for concrete / brick or up to 16" stud walls
- Security locking screws, Allen key and locking bar provided for secure installation
- Simple 'hook-on' installation with all mounting hardware included
- · Available in Black