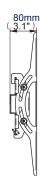

#### Universal Flat Screen Wall Mount With Tilt

**Designed for med/large screens** up to 50" (127cm) / 35kg (77lbs)

- Fits screens with mounting patterns up to H: 465mm (18.3") x V: 400mm (15.7") including VESA® fixings up to 400 x 400mm
- Simple tilt adjustment +/-18°
- Mounts screen only 80mm (3.1") from wall
- Unique 'Torsion Tilt' mechanism\*
- · Locking bars included for secure installation
- Features 'OWLS'TM On Wall Levelling System
- Suitable for concrete / brick or up to 16" stud walls
- Security locking screws, Allen key and locking bar provided for secure installation
- Simple 'hook-on' installation with all mounting hardware included
- · Available in Black

# **Universal Flat Screen Wall Mount** with Tilt

(a) For more information please visit www.b techavmounts.com/BT8431

BT8431

Registered Design Number: 001713280-0035

18mm 0.7") 148mm 5.8")

**Side Views** 

| Colour: | Order Ref: | EAN Code:      | Master Carton Qty: | Inner Carton Qty: | Master Carton Weight: | Master Carton Cube: |
|---------|------------|----------------|--------------------|-------------------|-----------------------|---------------------|
| Black   | BT8431/B   | 50191318084270 | 2                  | 0                 | 8.6kg (18.92lbs)      | 0.031cbm (1.12cuft) |